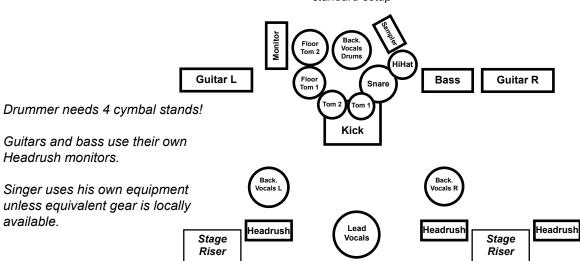

## - TECH-RIDER -

02/2023 standard setup

## Backline situation upon consultation!

| Instrument  | Gear                    | What we need                     |
|-------------|-------------------------|----------------------------------|
| Drums       | Bassdrum Kick In        | Microphone                       |
|             | Bassdrum Kick Out       | Microphone                       |
|             | Snare Top               | Microphone                       |
|             | Snare Bottom            | Microphone                       |
|             | HiHat                   | Microphone                       |
|             | Rack Tom 1              | Microphone                       |
|             | Rack Tom 2              | Microphone                       |
|             | Floor Tom 1             | Microphone                       |
|             | Floor Tom 2             | Microphone                       |
|             | Ride Cymbal             | Microphone                       |
|             | Overhead L              | Microphone                       |
|             | Overhead R              | Microphone                       |
|             | Sampler                 | 2x DI-Box                        |
|             |                         | 1x Power Connection              |
|             | Backing Vocals          | Microphone                       |
|             |                         | 4x Cymbal Stands                 |
|             |                         | 1x Monitor                       |
| Guitar L    | Axe Fx 3                | 2x DI-Out                        |
|             |                         | 1x Power Connection              |
|             | Headrush Active Monitor | 1x Power Connection              |
|             | Backing Vocals L        | Microphone                       |
| Guitar R    | Axe Fx 3                | 2x DI-Out                        |
|             |                         | 1x Power Connection              |
|             | Headrush Active Monitor | 1x Power Connection              |
|             | Backing Vocals R        | Microphone                       |
| Bass        | Kemper Profiling Amp    | 2x DI-Out                        |
|             |                         | 1x Power Connection              |
|             | Headrush Active Monitor | 1x Power Connection              |
| Main Vocals | Shure QLXD24 / Beta58   | 1x XLR female                    |
|             | Shure PSM 900 In-Ear    | 1x XLR male (mono)               |
|             |                         | 1x XLR male (Stereo) – optional! |
|             |                         | 1x Power Connection              |
|             | 2x Stage Riser          |                                  |