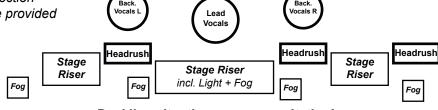

## - TECH-RIDER -

02/2023 full setup

Snare

Bass

**Guitar R** 

Monitor

Guitar L

Drummer needs 4 cymbal stands!

Guitars and bass use their own Headrush monitors.

Singer uses his own equipment unless equivalent gear is locally available.

A separate power connection (light flux,16 A) must be provided by the organizer!

## Backline situation upon consultation!

| Instrument  | Gear                       | What we need                     |
|-------------|----------------------------|----------------------------------|
| Drums       | Bassdrum Kick In           | Microphone                       |
|             | Bassdrum Kick Out          | Microphone                       |
|             | Snare Top                  | Microphone                       |
|             | Snare Bottom               | Microphone                       |
|             | HiHat                      | Microphone                       |
|             | Rack Tom 1                 | Microphone                       |
|             | Rack Tom 2                 | Microphone                       |
|             | Floor Tom 1                | Microphone                       |
|             | Floor Tom 2                | Microphone                       |
|             | Ride Cymbal                | Microphone                       |
|             | Overhead L                 | Microphone                       |
|             | Overhead R                 | Microphone                       |
|             | Sampler                    | 2x DI-Box                        |
|             | ·                          | 1x Power Connection              |
|             | Backing Vocals             | Microphone                       |
|             |                            | 4x Cymbal Stands                 |
|             |                            | 1x Monitor                       |
| Guitar L    | Axe Fx 3                   | 2x DI-Out                        |
|             |                            | 1x Power Connection              |
|             | Headrush Active Monitor    | 1x Power Connection              |
|             | Backing Vocals L           | Microphone                       |
| Guitar R    | Axe Fx 3                   | 2x DI-Out                        |
|             |                            | 1x Power Connection              |
|             | Headrush Active Monitor    | 1x Power Connection              |
|             | Backing Vocals R           | Microphone                       |
| Bass        | Kemper Profiling Amp       | 2x DI-Out                        |
|             |                            | 1x Power Connection              |
|             | Headrush Active Monitor    | 1x Power Connection              |
| Main Vocals | Shure QLXD24 / Beta58      | 1x XLR female                    |
|             | Shure PSM 900 In-Ear       | 1x XLR male (mono)               |
|             |                            | 1x XLR male (Stereo) – optional! |
|             |                            | 1x Power Connection              |
| Stage       | 2x Stage Riser             |                                  |
|             | 4x Vertical Fogger         | 4x Power Connection (light flux) |
|             | 1x Stage Riser (fog+light) |                                  |